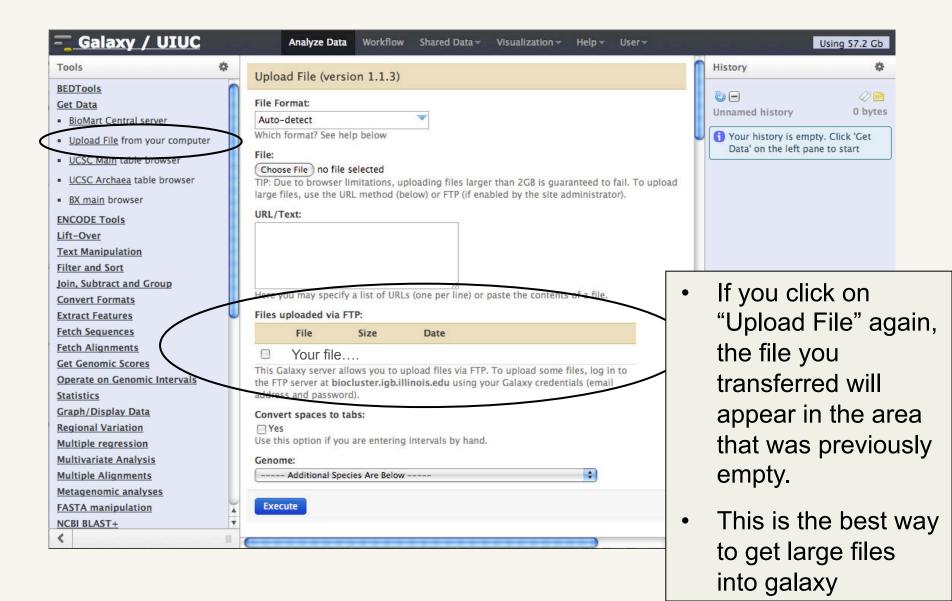

#### Get Data

- BioMart Central server
- Upload File from your computer
- UCSC Main table browser
- UCSC Archaea table browser
- BX main browser

Add a new site

- In the "Host:" field type biocluster.igb.uiuc.edu
- Leave "Port:" empty
- Make sure you select SFTP from the "Protocol:" pull-down menu
- Change "Logon Type:" to Normal
- Enter your galaxy username and password
- Leave "Account:" empty
- Click Connect