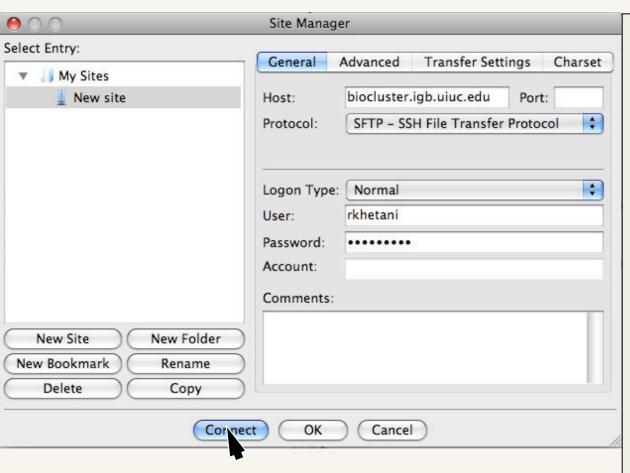

#### Get Data

- BioMart Central server
- Upload File from your computer
- UCSC Main table browser
- UCSC Archaea table browser
- BX main browser

Add a new site

- In the "Host:" field type biocluster.igb.uiuc.edu
- Leave "Port:" empty
- Make sure you select SFTP from the "Protocol:" pull-down menu
- Change "Logon Type:" to Normal
- Enter your galaxy username and password
- Leave "Account:" empty
- Click Connect