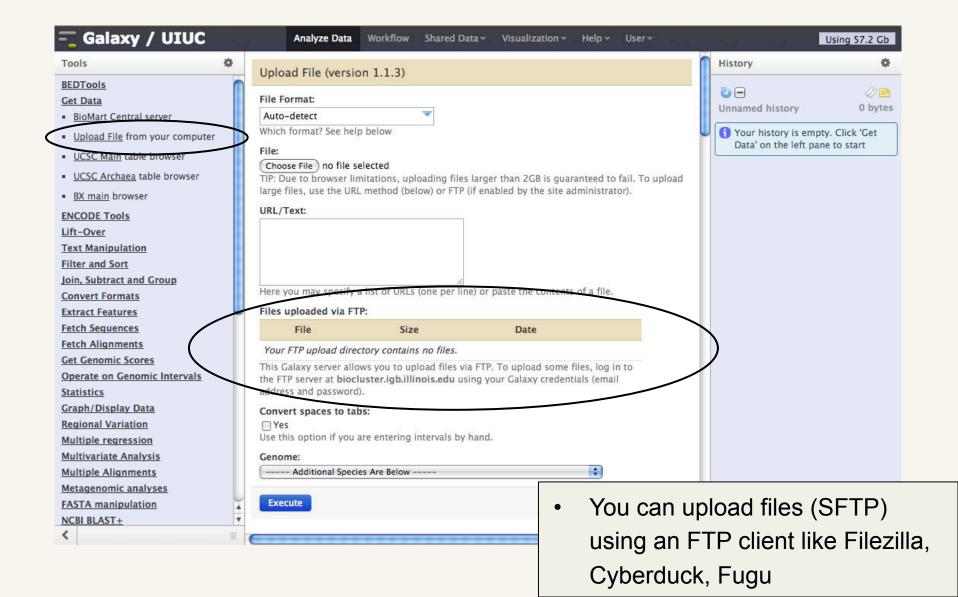

#### Get Data

- BioMart Central server
- Upload File from your computer
- UCSC Main table browser
- UCSC Archaea table browser
- BX main browser

Add a new site

- In the "Host:" field type biocluster.igb.uiuc.edu
- Leave "Port:" empty
- Make sure you select SFTP from the "Protocol:" pull-down menu
- Change "Logon Type:" to Normal
- Enter your galaxy username and password
- Leave "Account:" empty
- Click Connect