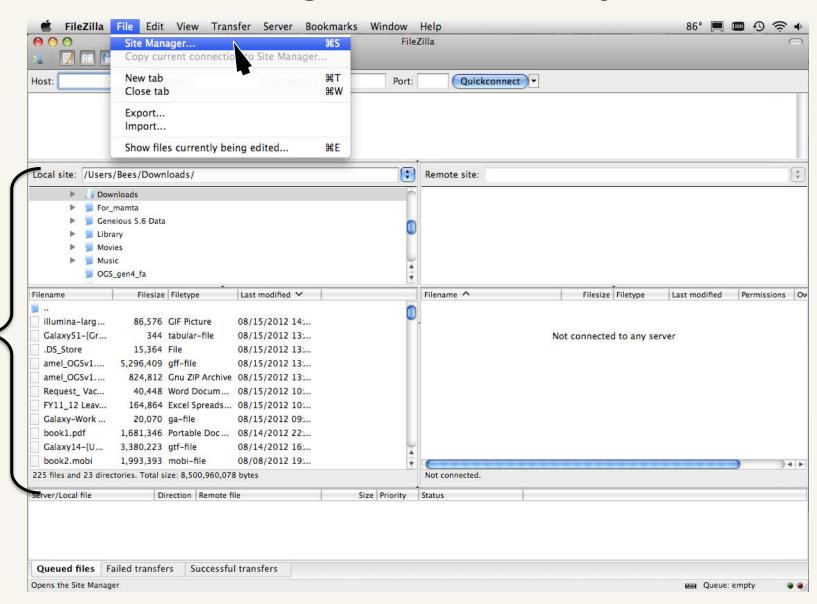

#### Get Data

- BioMart Central server
- Upload File from your computer
- UCSC Main table browser
- UCSC Archaea table browser
- BX main browser

Add a new site

- In the "Host:" field type biocluster.igb.uiuc.edu
- Leave "Port:" empty
- Make sure you select SFTP from the "Protocol:" pull-down menu
- Change "Logon Type:" to Normal
- Enter your galaxy username and password
- Leave "Account:" empty
- Click Connect