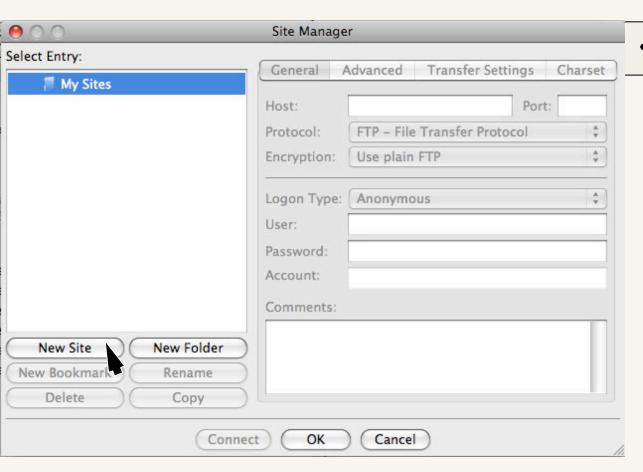

#### Get Data

- BioMart Central server
- Upload File from your computer
- UCSC Main table browser
- UCSC Archaea table browser
- BX main browser

Add a new site

- In the "Host:" field type biocluster.igb.uiuc.edu
- Leave "Port:" empty
- Make sure you select SFTP from the "Protocol:" pull-down menu
- Change "Logon Type:" to Normal
- Enter your galaxy username and password
- Leave "Account:" empty
- Click Connect