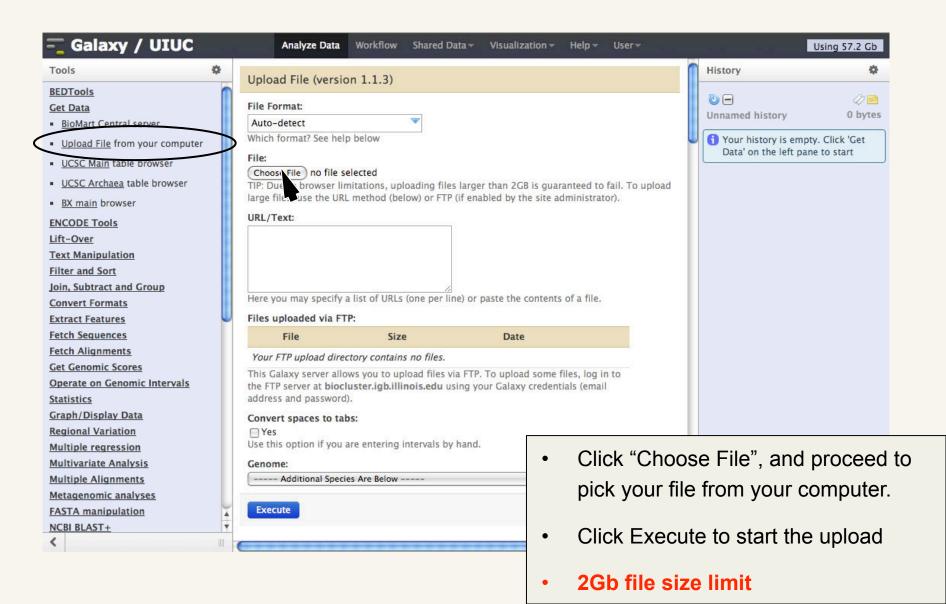

#### Get Data

- BioMart Central server
- Upload File from your computer
- UCSC Main table browser
- UCSC Archaea table browser
- BX main browser

Add a new site

- In the "Host:" field type biocluster.igb.uiuc.edu
- Leave "Port:" empty
- Make sure you select SFTP from the "Protocol:" pull-down menu
- Change "Logon Type:" to Normal
- Enter your galaxy username and password
- Leave "Account:" empty
- Click Connect