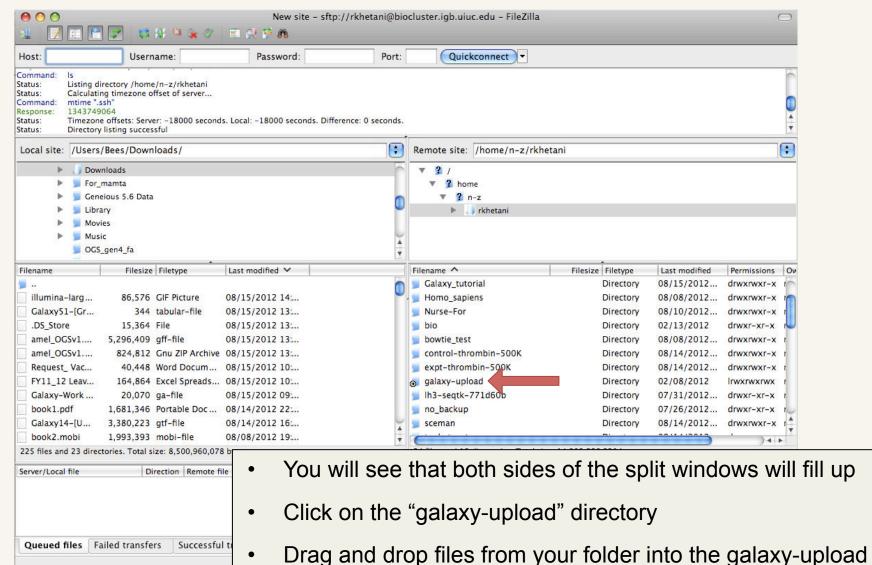

#### **Tools**

**BEDTools** 

**Get Data** 

**ENCODE Tools** 

Lift-Over

**Text Manipulation** 

**Filter and Sort** 

Join, Subtract and Group

**Convert Formats** 

**Extract Features** 



#### Tools

#### **BEDTools**

#### Get Data

- BioMart Central server
- Upload File from your computer
- UCSC Main table browser
- UCSC Archaea table browser
- BX main browser











Add a new site



- In the "Host:" field type biocluster.igb.uiuc.edu
- Leave "Port:" empty
- Make sure you select SFTP from the "Protocol:" pull-down menu
- Change "Logon Type:" to Normal
- Enter your galaxy username and password
- Leave "Account:" empty
- Click Connect



folder