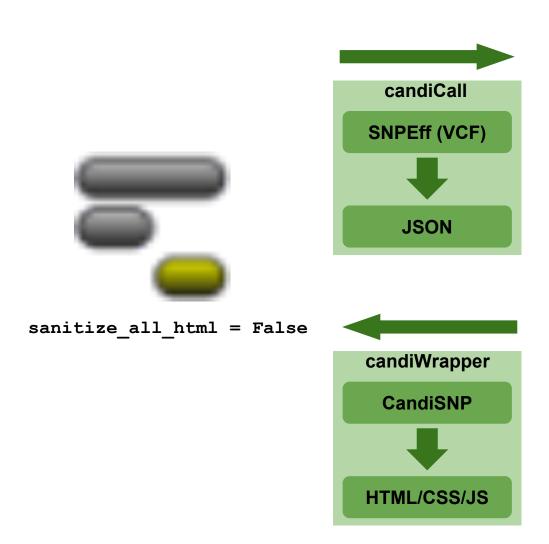

# How to get Candi to go out with Galaxy?

http://candisnp.tsl.ac.uk

#### **Galaxy Team**

Dannon Baker (sanitize\_all\_html)