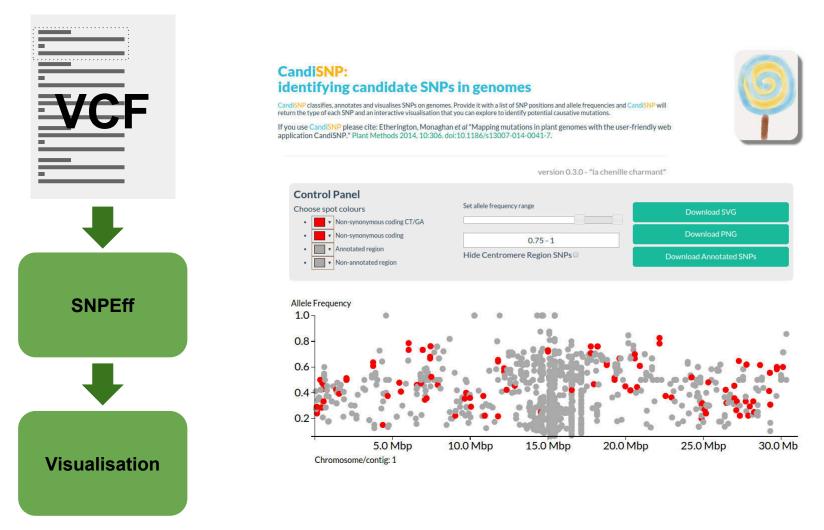

# Variant annotation and visualisation with SNPEff and CandiSNP

# How to get Candi to go out with Galaxy?

http://candisnp.tsl.ac.uk