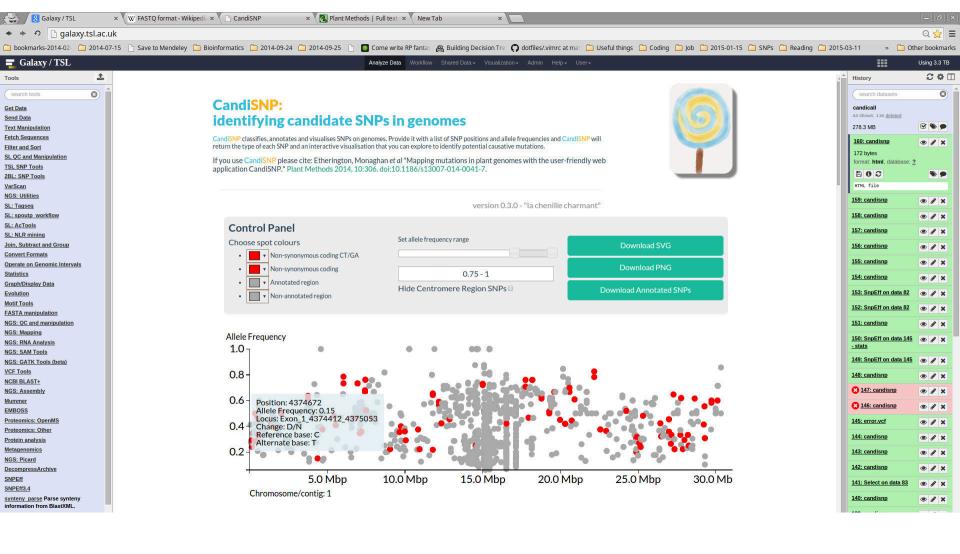

### Did it work out?

## And so they'll live happily ever after...

Planned: full integration using BioJS visualisation in Galaxy