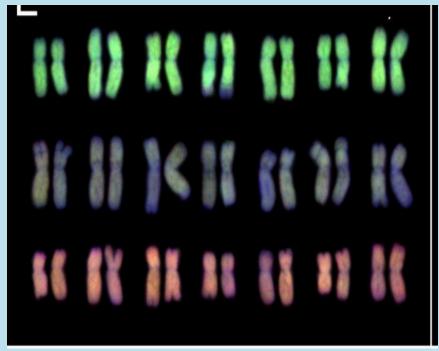

## Wheat

23 Chromosome Pairs 3 x 7 Chromosome Pairs 3 Gb 17 Gb

Diploid Hexaploid