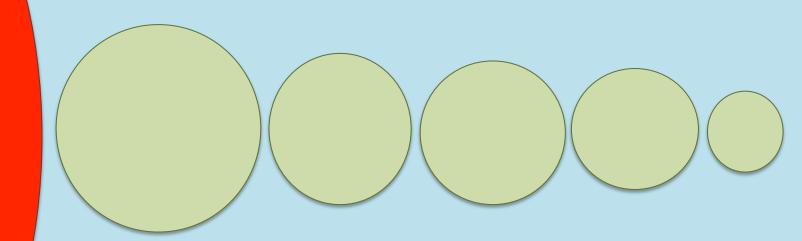

# People dying due to hunger vs other causes (per year)

Hunger 9 million

HIV/AIDS 1.78 million Tuberculosis 1.34 million

Diabetes RTA Malaria 1.26 million 1.21 million 65000

John Innes Centre