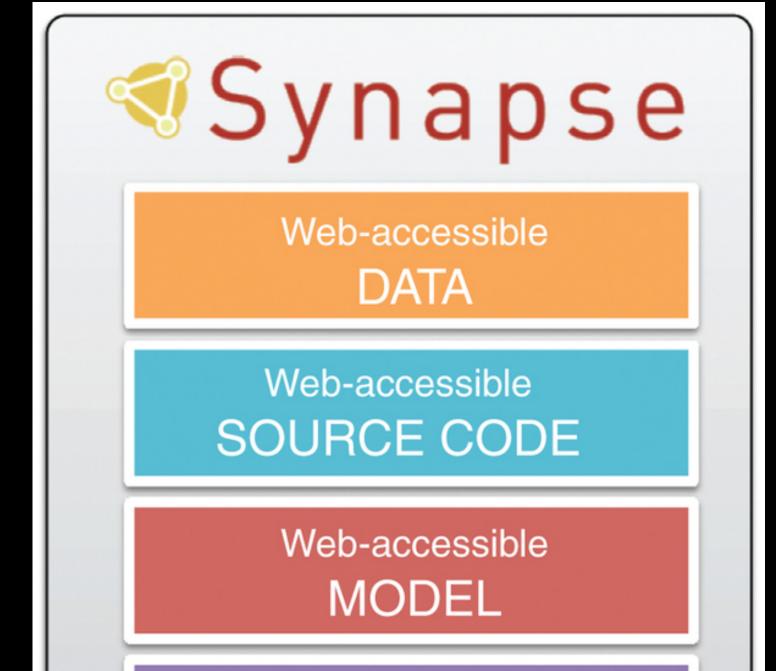

## Synapse enabling large-scale collaborative science

a tool to improve transparency and reproducibility of data intensive science by recording analyses in real-time

a collection of living research projects **enabling** researchers to contribute to large-scale **collaborative science** 

## beyond a data repository

distributed & versioned file system rich annotations (metadata) agnostic to storage solution (cloud, local server)

data accessed via any number of 'clients' www.synapse.org programmatic clients (R, python, command line)