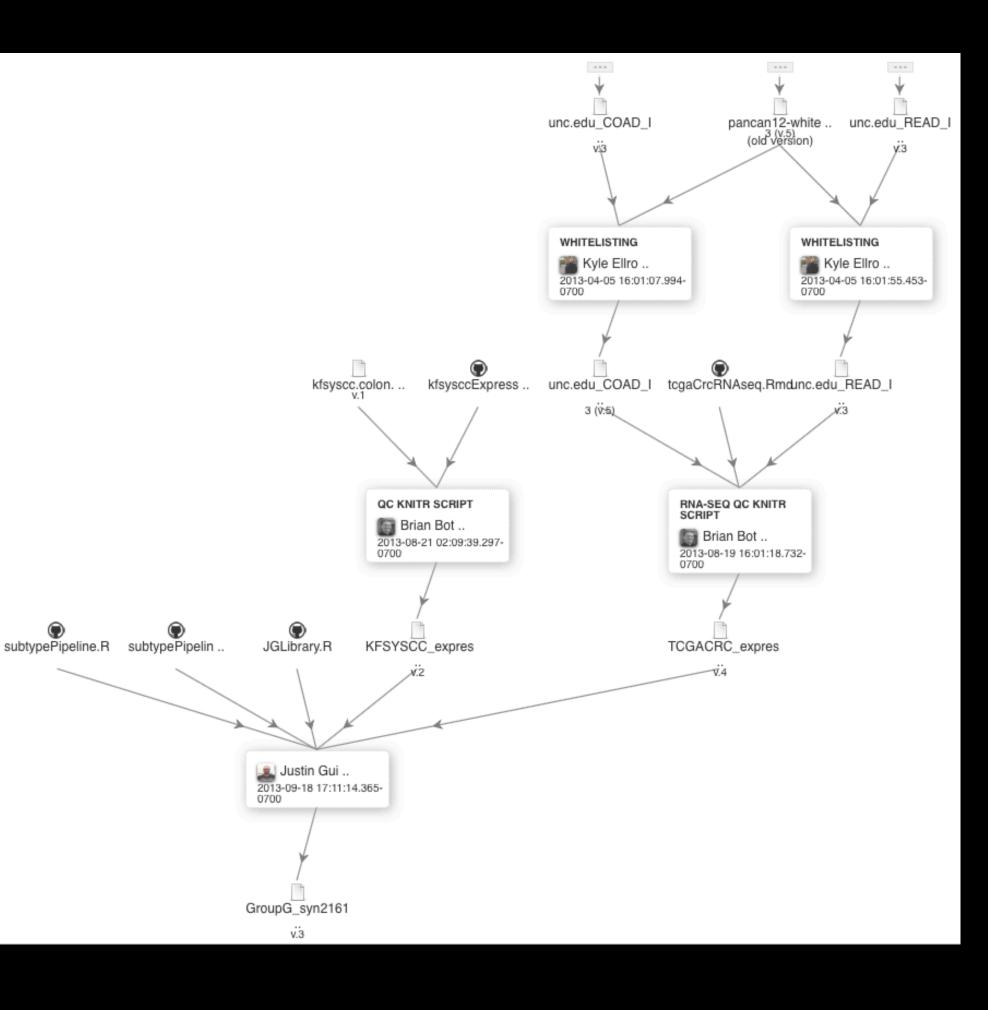

## Synapse enabling large-scale collaborative science

a tool to improve transparency and reproducibility of data intensive science by recording analyses in real-time

a collection of living research projects **enabling** researchers to contribute to large-scale **collaborative science** 