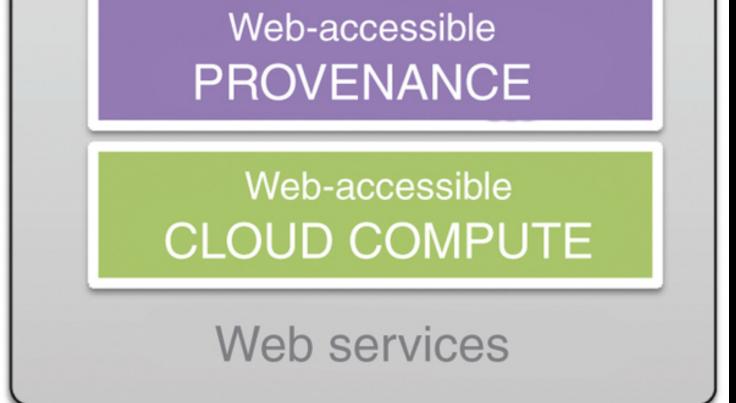

## Synapse enabling large-scale collaborative science

a tool to improve transparency and reproducibility of data intensive science by recording analyses in real-time

a collection of living research projects **enabling** researchers to contribute to large-scale **collaborative science** 

## beyond a data repository

distributed & versioned file system rich annotations (metadata) agnostic to storage solution (cloud, local server)

data accessed via any number of 'clients' www.synapse.org programmatic clients (R, python, command line)